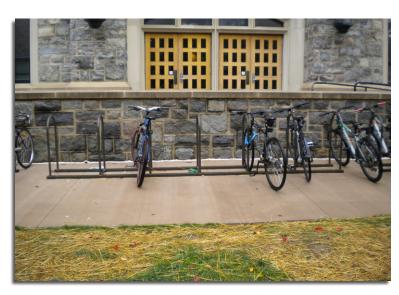

#### **BIKE RACK**

- Specify # of loops (3-9)
- Dark bronze, electrostatically powder-coated
- Slab is 8' wide x rack length + 30"
- Secure to pavement with 1/4" tapcons painted dark bronze

BIKE RACK DETAL/ LAYOUT