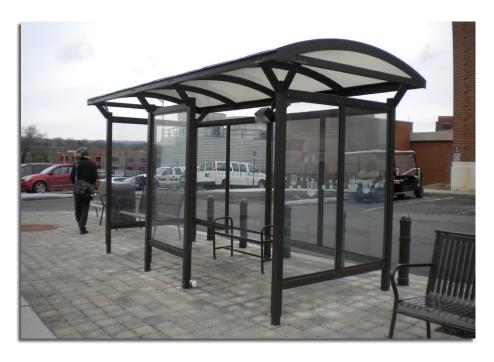

## **BUS SHELTER**

- Overall dimension: 7'3" x 20'
- Dark bronze color, electrostatically powder-coated Secure to pavement with 1/2" x 4" stainless steel wedge anchors ('Red Head' or equal)