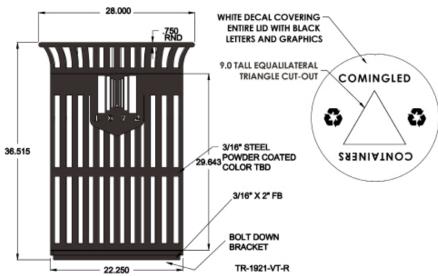

## RECYCLING RECEPTACLE

Note: University shield logo is no longer accepted on campus furnishings.

#### campus standard- general campus use

- 1/4" steel with university logo; VT logo acceptable only for athletics applications
- 32 gallon capacity
- Dark bronze color, electrostatically powder-coated with vinyl decals on lid
- Secure to pavement with 3/8" stainless steel wedge anchor ('Red Head' or equal)