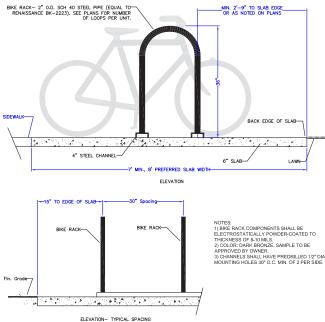

#### **BIKE RACK**

- Specify # of loops (3-9)
- Dark bronze, electrostatically powder-coated
- Slab is 8' wide x rack length + 30"
- Secure to pavement with 1/4" tapcons painted dark bronze

BIKE RACK DETAL/ LAYOUT