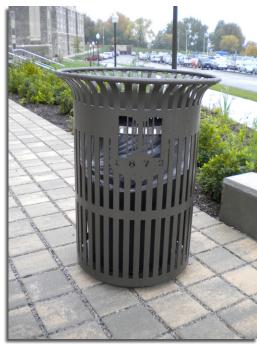

## TRASH RECEPTACLES

Note: University shield logo is no longer accepted on campus furnishings.

## Campus standard- general campus use

- 1/4" steel with university logo; VT logo acceptable only for athletics applications
- 32 gallon capacity
- Dark bronze color, electrostatically powder-coated
- Secure to pavement with 3/8" stainless steel wedge anchor

Trash receptacle with university shield (main campus use)

Trash receptacle with VT logo (Athletics use only)