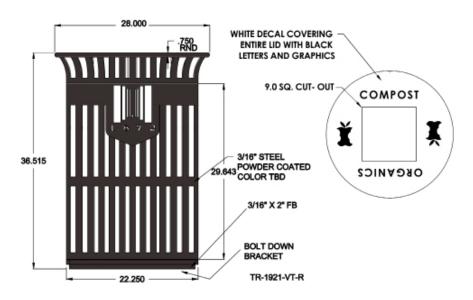

### COMPOST RECEPTACLE

## campus standard- general campus use

- 1/4" steel with university logo; VT logo acceptable only for athletics applications
- 32 gallon capacity
- Dark bronze color, electrostatically powder-coated with viinyl decals on lid
- Secure to pavement with 3/8" stainless steel wedge anchor ('Red Head' or equal)