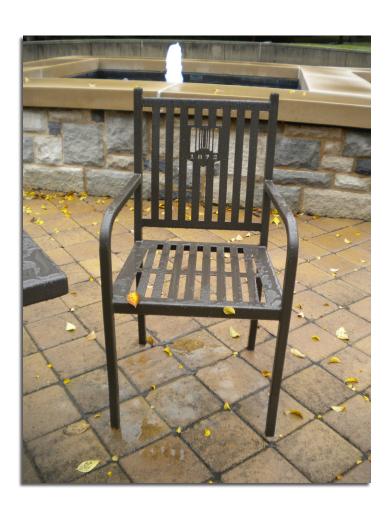

# **PLAZA CHAIR**

- 'Plaza Chair' with university logo; VT logo acceptable only for athletics applications Dark bronze color, electrostatically powder-
- coated
- Unsecured to pavement