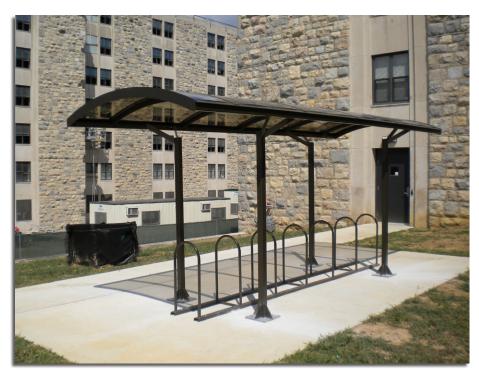

# **BIKE SHELTER**

- Overall dimension: 7'3" x 20' to accommodate 7 loop rack
- Dark bronze color, electrostatically powder-coated
- Secure to 8' x 20' x 8" thick concrete slab with 1/2" x 4" stainless steel wedge anchors ('Red Head' or equal)