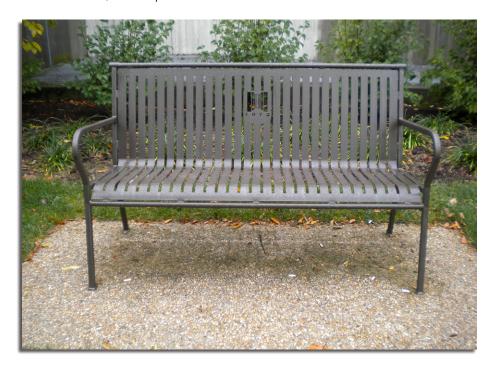

## campus standard- general campus use

- 1/4" steel; with university logo; VT logo acceptable only for athletics applications; 5' length (4' if necessary)
- Dark bronze color, electrostatically powder-coated
- Install on 4' x 6' concrete pad
- Secure to pavement with 3/16" tapcons with stainless washers

Note: University shield logo is no longer accepted on campus furnishings.