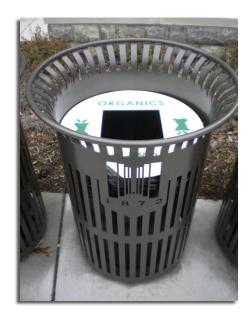

### COMPOST RECEPTACLE

## campus standard- general campus use

- 1/4" steel with university logo; VT logo acceptable only for athletics applications
- 32 gallon capacity
- Dark bronze color, electrostatically powder-coated with viinyl decals on lid
- Secure to pavement with 3/8" stainless steel wedge anchor ('Red Head' or equal)