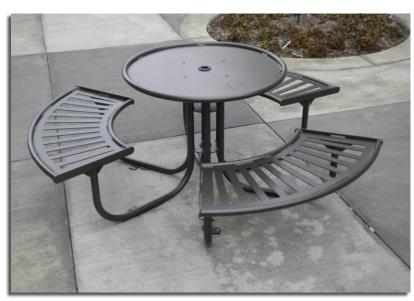

## **PICNIC TABLE**

- Dark bronze color, electrostatically powder-
- Secure to pavement with 3/16" tapcons