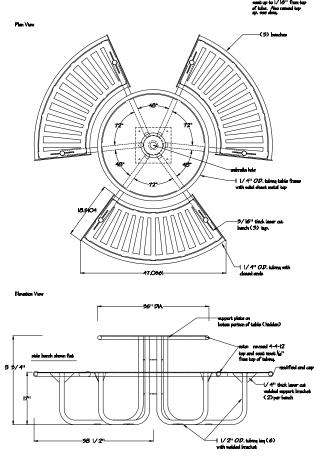

## **PICNIC TABLE**

- Dark bronze color, electrostatically powder-
- Secure to pavement with 3/16" tapcons