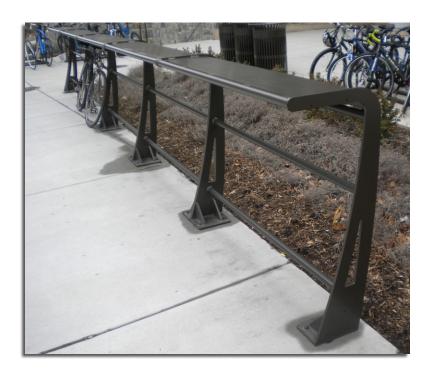

#### **BIKE RACK**

- Specify # of loops (3-9)
- Dark bronze, electrostatically powder-coated
- Slab is 8' wide x rack length + 30"
- Secure to pavement with 1/4" tapcons painted dark bronze

BIKE RACK DETAL/ LAYOUT