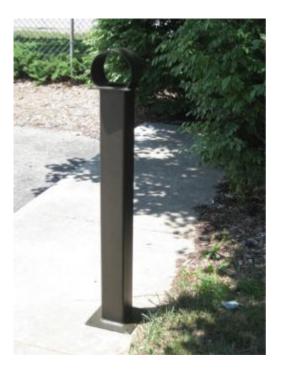

## **ASH URN**

- 1/8" steel
- Dark bronze color, electrostatically powder-coated
- Per university policy, urns must be placed a minimum of 25' from building facade
- Secure to pavement with 1/4" tapcons with stainless washers