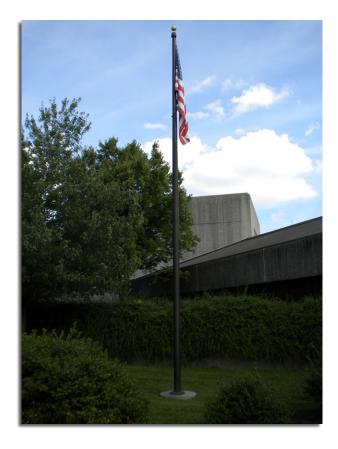

## **FLAG POLE**

- Pole: Aluminum, ground set, internal halyard with winch, standard spun aluminum base collar.
- Truck: Single or double revolving with stainless steel bearing concealed inside a cylindrical hood.
- Halyard: Stainless steel aircraft cable with two, chrome Plated, bronze swivel snap hooks, plastic covered counterweight and beaded sling.
- Finish: dark bronze anodized pole and collar with gold anodized aluminum ball finial
- Height as determined by designer