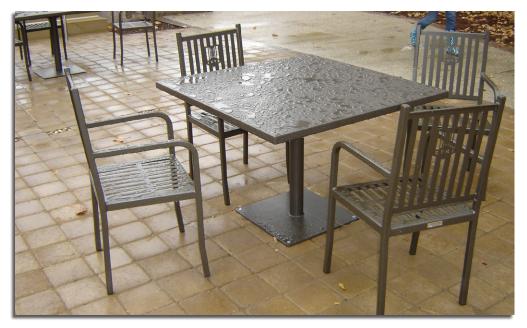

# **PLAZA CHAIR**

- 'Plaza Chair' with university logo; VT logo acceptable only for athletics applications Dark bronze color, electrostatically powder-
- coated
- Unsecured to pavement

## **PLAZA TABLE**

- Sizes: 42" square or 42" dia. round (4 chair); 30" square or 30" dia. round
- Dark bronze color, electrostatically powder-coated
- Secure to pavement with 1/4" stainless steel wedge anchors ('Red Head' or equal)