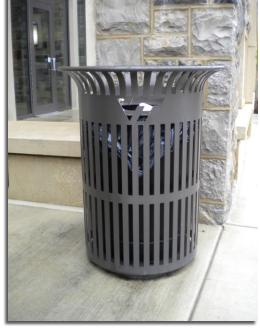

## TRASH RECEPTACLES

Note: University shield logo is no longer accepted on campus furnishings.

## Campus standard- general campus use

- 1/4" steel with university logo; VT logo acceptable only for athletics applications
- 32 gallon capacity
- Dark bronze color, electrostatically powder-coated
- Secure to pavement with 3/8" stainless steel wedge anchor

Trash receptacle with university shield (main campus use)

Trash receptacle with VT logo (Athletics use only)