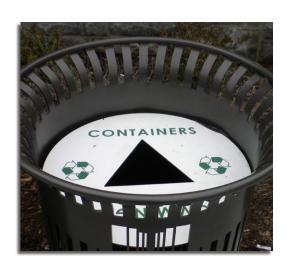

## RECYCLING RECEPTACLE

Note: University shield logo is no longer accepted on campus furnishings.

#### campus standard- general campus use

- 1/4" steel with university logo; VT logo acceptable only for athletics applications
- 32 gallon capacity
- Dark bronze color, electrostatically powder-coated with vinyl decals on lid
- Secure to pavement with 3/8" stainless steel wedge anchor ('Red Head' or equal)